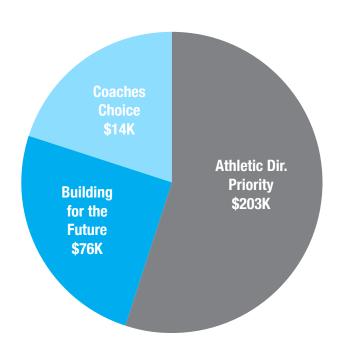

### **BUILDING A FOUNDATION FOR THIER FUTURE**

| SPORT                                                 | DESCRIPTION                       | BUDGET    |
|-------------------------------------------------------|-----------------------------------|-----------|
| ATHLETIC DIRECTOR PRIORITIES                          |                                   |           |
| ALL SPORTS***                                         | SPORT PERFORMANCE CENTER          | \$100,000 |
| BASEBALL                                              | BLEACHER SAFETY NETTING           | \$25,000  |
| BASEBALL                                              | BATTERS EYE                       | \$10,000  |
| BASEBALL                                              | FENCE REPAIR                      | \$2,500   |
| BASKETBALL                                            | ALL-STAR SHOOTING MACHINE         | \$10,000  |
| CHEER                                                 | ROLL OUT MATS(6)                  | \$4,500   |
| FOOTBALL                                              | LINEMEN CHUTE SAFETY TARP         | \$1,000   |
| TRACK**                                               | HIGH JUMP PAD SET                 | \$10,000  |
| TRACK**                                               | LONG JUMP PIT CONVERSION          | \$10,000  |
| TRACK**                                               | LONG JUMP PIT RENOVATION          | \$5,000   |
| WRESTLING                                             | WRESTLING MAT HOIST               | \$25,000  |
| COACHES CHOICE PRIORITIES                             |                                   |           |
| FOOTBALL                                              | TACKLING DUMMY (3)                | \$3,000   |
| GOLF                                                  | GOLF BAGS (10)                    | \$2.000   |
| LACROSSE                                              | LACROSSE GOALS WITH HEAVY NET/BOX | \$3,000   |
| SOCCER                                                | REBOUND BOARD (3)                 | \$1,500   |
| SOFTBALL                                              | PITCHING MACHINE                  | \$2,500   |
| SOFTBALL                                              | TEAM HELMETS (20)                 | \$1,500   |
| BUILDING FOR THE FUTURE                               |                                   |           |
| ALL SPORTS                                            | HALL OF FAME CEREMONY             | \$25,000  |
| FIELD HOCKEY**                                        | DAKTRONICS SCOREBOARD             | \$25,000  |
| TENNIS                                                | CHAMPIONSHIP SIGNS (12)           | \$1,200   |
| VARIOUS*                                              | STADIUM HOME ENTRANCE             | \$25,000  |
| *BROAD VALUE 1 / ** BROAD VALUE 2 / *** BROAD VALUE 3 |                                   |           |